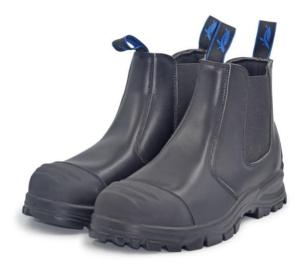

## THE CUMBERLAND

RRP:\$92.95 Incl GST

The Cumberland can be a smart alternative to protective shoes offering the versatility of slip-on boots that will fit well in any office or workplace environment. Plenty of protection and comfort, with a rubber outsole that is recyclable along with the steel toe cap.

| WEIGHT (kg)       | 700g                               |
|-------------------|------------------------------------|
| OUTSOLE MATERIAL  | Dual Density PU RUBBER             |
| UPPER MATERIAL    | Premium Black LEATHER              |
| SATETY TOE CAP    | STEEL (200 JOULE)                  |
| LINING            | Lightweight Breathable Mesh        |
| MIDSOLE           | Kevlar                             |
| APPROVED STANDARD | AS 2210.3:2019 (EN ISO 20345:2011) |
| SIZE RANGE (UK)   | 4 - 14                             |
| BARCODE           | EAN 13                             |
| SKU               | CSB4-14                            |

The Cumberland comes with a six month warranty that covers any defects or quality issues and offers a full replacement of your boots.