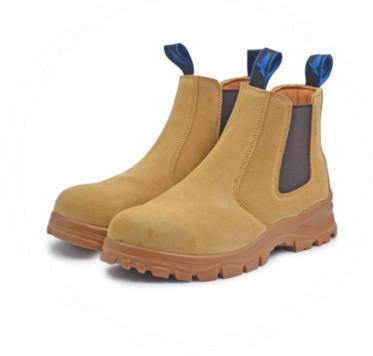

## тне матамата

RRP: \$92.95 Incl GST

Whether it's a long day at the office, juggling the scaffolding on-site, or meeting the mates in your local, The Matamata will serve you well. Plenty of protection and comfort, with a rubber outsole that is recyclable along with the steel toe cap.

| WEIGHT (kg)       | 730g                               |
|-------------------|------------------------------------|
| OUTSOLE MATERIAL  | Dual Density PU RUBBER             |
| UPPER MATERIAL    | Premium NUBUCK LEATHER             |
| SATETY TOE CAP    | STEEL (200 JOULE)                  |
| LINING            | Lightweight Breathable Mesh        |
| MIDSOLE           | Kevlar                             |
| APPROVED STANDARD | AS 2210.3:2019 (EN ISO 20345:2011) |
| SIZE RANGE (UK)   | 4 - 14                             |
| BARCODE           | EAN 13                             |
| SKU               | MST4-14                            |

The Matamata comes with a six month warranty that covers any defects or quality issues and offers a full replacement of your boots.