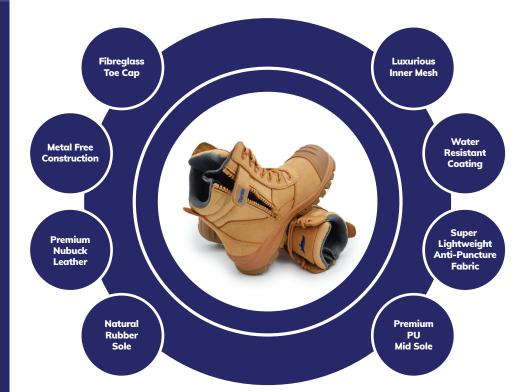

## **The Loggerhead**

The Loggerhead has an eight-inch upper with a side zip and a protective gusset, with lightweight breathable luxurious mesh for the inner. We have used premium nubuck leather which is coated with an eco-friendly water-resistant protective coating. The inner sole is made from 100% recycled PU and EVA and in the midsole we have used a super light non-woven pressed fabric for anti-puncture protection that offers reduced weight and added comfort. The Loggerhead comes with a toe cap that is made from fiber glass and the outsole is made from natural rubber that is heat-resistant and slip resistant.